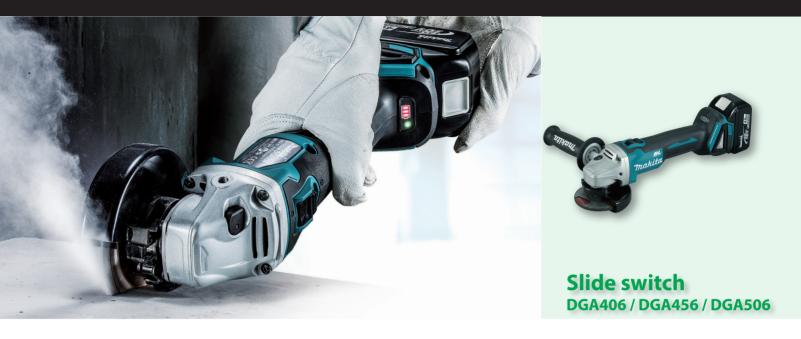

**Cordless Angle Grinder** DGA406 / DGA456 / DGA506 Slide switch DGA408 / DGA458 / DGA508 Paddle switch 100mm (4") / 115mm (4-1/2") / 125mm (5")

# **Advanced User Protection**

with Electric Brake and

Active Feedback sensing Technology

Paddle switch DGA408 / DGA458 / GA508