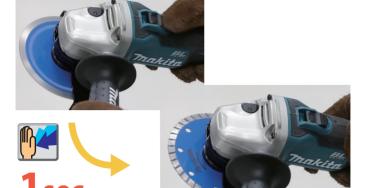

### **Anti-restart function**

The motor does not start up if battery is inserted with the switch slid to "on".

BI 1850B