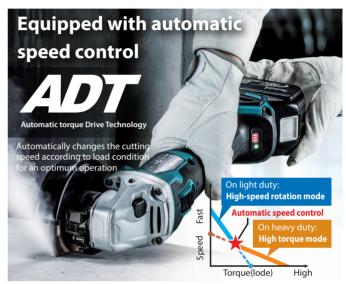

# **Advanced User Protection**

with Electric Brake and

Active Feedback sensing Technology

Paddle switch DGA408 / DGA458 / GA508