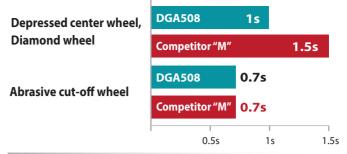

**Cordless Angle Grinder** DGA406 / DGA456 / DGA506 Slide switch DGA408 / DGA458 / DGA508 Paddle switch 100mm (4") / 115mm (4-1/2") / 125mm (5")





# **Advanced User Protection**

with Electric Brake and

Active Feedback sensing Technology







Paddle switch DGA408 / DGA458 / GA508



# **Electronic brake** braking time (With diamond wheel)





### **Anti-restart function**

The motor does not start up if battery is inserted with the switch slid to "on".













BI 1850B

#### with Battery fuel gauge

BL1860B: 6.0Ah BL1830B: 3.0Ah BL1820B: 2.0Ah BL1850B: 5.0Ah \*BL1815N: 1.5Ah BL1840B: 4.0Ah

(\*without Battery fuel gauge)

#### Charger



Charger DC18SD



### Accessory

Dust collecting wheel guard (For DGA506, DGA508)



## Cordless Angle Grinder DGA406/ DGA408 100mm (4")

#### DGA456/ DGA458 115mm (4-1/2") DGA506/ DGA508 125mm (5")

## Slide switch

**DGA406** Wheel diameter No load speed (rpm) Dimensions (L x W x H)

100mm (4") 8,500 362x117x146mm (14-1/4"x4-5/8"x5-3/4") BL1850B: 2.5kg (5.4lbs) BL1815N: 2.2kg (4.9lbs) **DGA456** 115mm (4-1/2") 362x130x151mm (14-1/4"x5-1/8"x5-15/16") BL1850B: 2.6kg (5.7lbs)

BL1815N: 2.